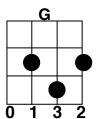

## **Riptide- Vance Joy**

| Am G C /                                                           |
|--------------------------------------------------------------------|
| I was scared of dentists and the dark -                            |
| Am G C /                                                           |
| I was scared of pretty girls and starting conver-sations           |
| Am G C /                                                           |
| Oh, all my friends are turning green -                             |
| Am G C /                                                           |
| You're the magician's as-sistant in their dreams -                 |
|                                                                    |
| <u>.</u>                                                           |
| Am G C / Am G C                                                    |
| Ooh, ooh, ooh - Ooh, ooh, and they come un-stuck                   |
|                                                                    |
| [GUODUS]                                                           |
| [CHORUS]                                                           |
| Am G C /                                                           |
| Lady, running down to the riptide, taken away                      |
| Am G C /                                                           |
| To the dark side, I wanna be your left hand man  Am G C /          |
| •                                                                  |
| I love you when you're singing that song, and I got a lump  Am G C |
|                                                                    |
| In my throat, 'cause you're gonna sing the words wrong             |
|                                                                    |
| Am G C /                                                           |
| There's this movie that I think you'll like -                      |
| Am G C /                                                           |
| This guy decides to quit his job and heads to New York City        |
| Am G C /                                                           |
| This cowboy's running from him-self -                              |
| Am G C /                                                           |
| And she's been living on the highest shelf -                       |